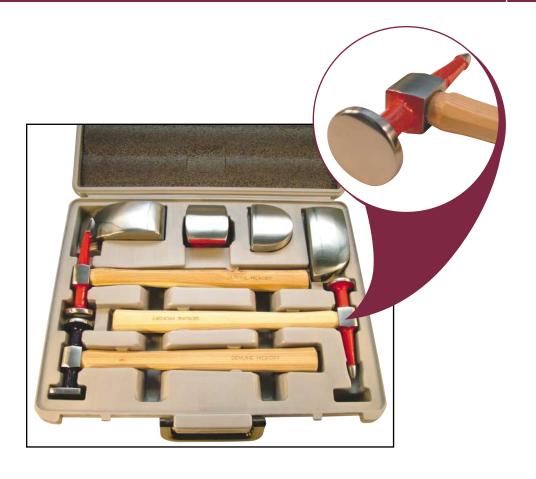

## PANEL BEATER & DOLLY KIT CP07K

The most widely used selection of panel beaters and dollies for most metal shaping needs, professional grade in a molded plastic box. Each hammer is color-coded for either shrinking (blue) or stretching (red) forming tasks. The three (3) panel beaters included are the dinging, shallow-domed face and pick hammer combo. The dollies included are the thin toe, utility, curved and heel shapes, providing the user with the best combination kit on the market. See our individual sections on panel beaters and dollies for more specifications on each item.

- 8 pc. kit includes: DT2566, DT2560 & DDT2537 panel beaters; CP548, CP552, CP553 & CP554 dollies; and blow molded plastic case
- All tools made from medium carbon steel, forged, heat treated and mechanically polished for years of continuous service
- Weight: 16.5 lbs.
- Size: 16-1/2"L x 14"W x 4"H