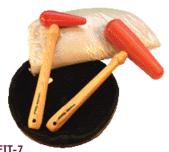

#### **SHAPEIT-7**

- 4PC-Includes: (1) DBSM11D, 2" diameter Std Series Plastic Bossing Mallet (1) DBM02D, 2 1/2" diameter Jumbo Reach Plastic Bossing Mallet
  - (1) SB12, Leather Shot Bag 12" diameter
- (1) SB12-Fill, Sand Bag Filler-12 lbs
- Buy as a kit and save
- 16.0 lbs weight