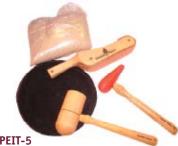

#### **SHAPEIT-5**

- 4PC-Includes:
  - (1) DSBM11D, 2" diameter Std Series Plastic Bossing Mallet
  - (1) DBW13, 3" diameter Hardwood Barrel/Bossing Mallet
  - (1) SLP-3, Flat Faced Hardwood Slapper
  - (1) SB12, Leather Shot Bag 12" diameter
  - (1) SB12-Fill, Sand Bag Filler-12Lbs
- Buy as a kit and save
- 15.4 lbs weight