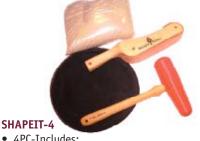

- 4PC-Includes:
  - (1) DBM02D, 2" diameter Jumbo Reach Plastic Bossing Mallet
  - (1) SLP-3, Flat Faced Hardwood Slapper
  - (1) SB12, Leather Shot Bag 12" diameter
  - (1) SB12-Fill, Sand Bag Filler-12lbs
- Buy as a kit and save
- 17 lbs weight