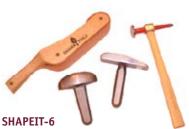

- 4PC-Includes:
  - (1) SLP-3 Flat Faced Hardwood Slapper (1) DT2566, Crowned Faced-Pick Panel
  - Beater Hammer
  - (1) PD001, Half-Football Handle Dolly
  - (1) CP555, Anvil Style Handle Dolly
- Buy as a kit and save
- 11.6 lbs weight